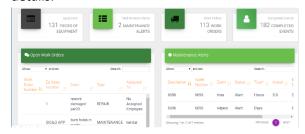

## **Customized Reports**

Review information to quickly determine the level of productivity, utilization and profits.

Review alerts - Fleet Maintenance-Jobsite details.